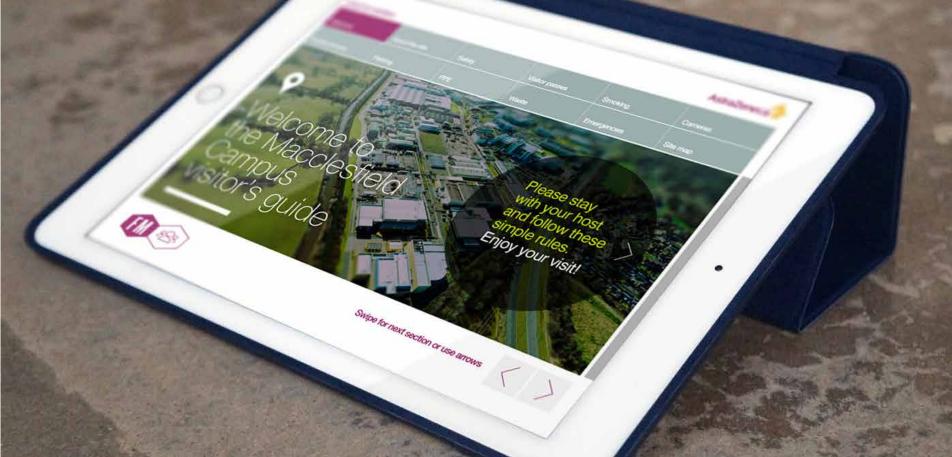

#### Astrazeneca\*

↑ Major building manifestation to support 150 years of the periodic table

↑ On-site awareness

FM Macclesfield brochure

 $\rightarrow$ 

 Stairwell vinyls to promote safe mobile phone usage