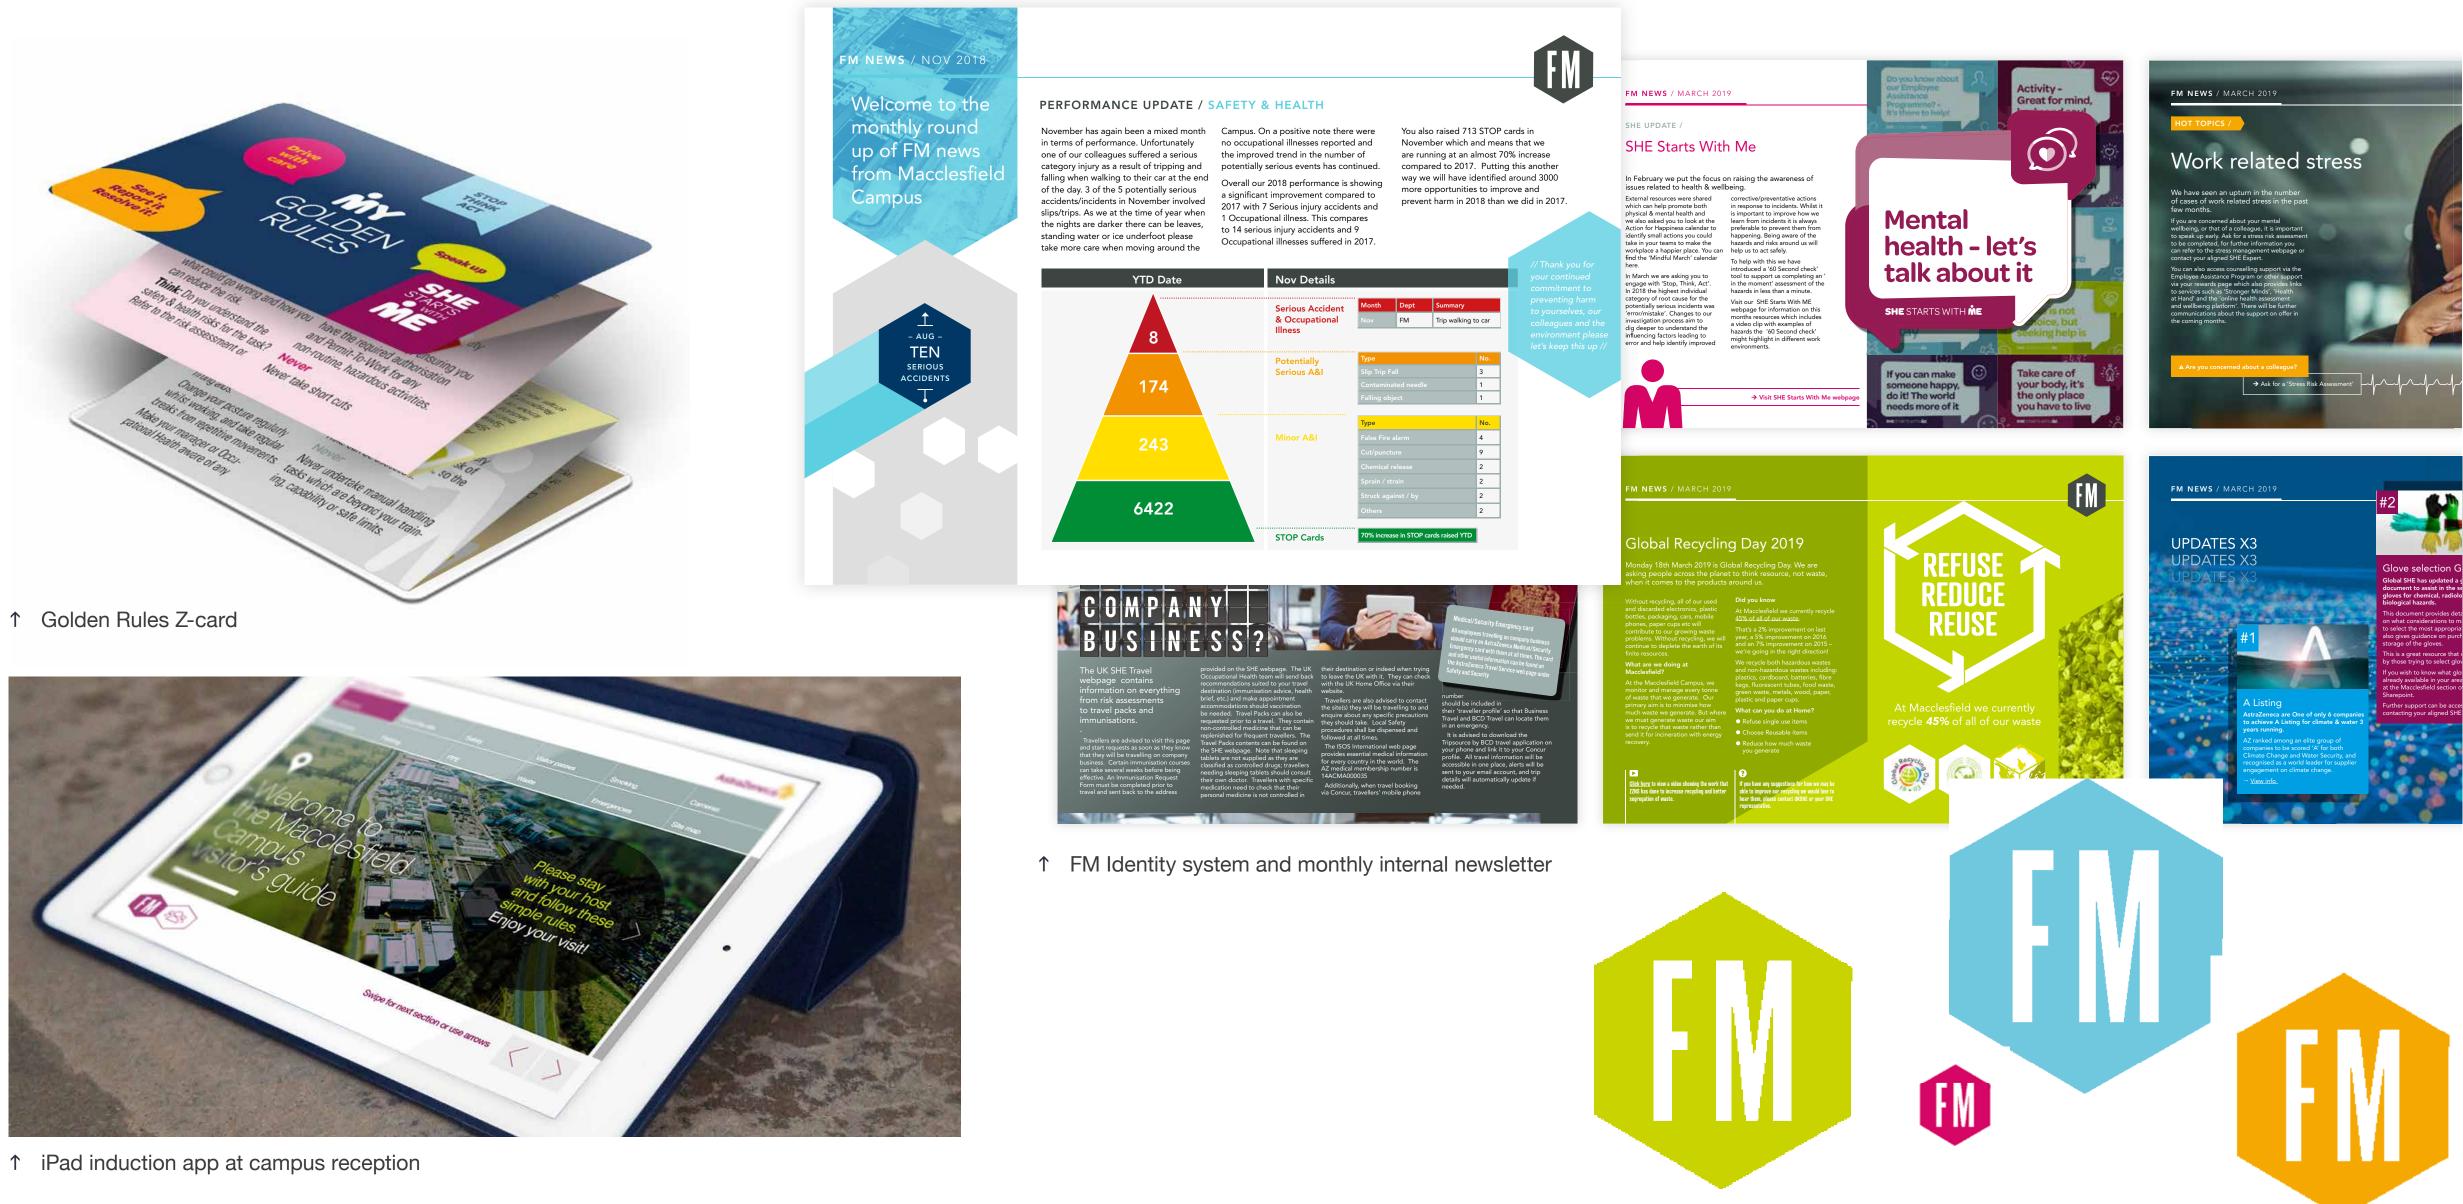

#### Astrazeneca\*

↑ Major building manifestation to support 150 years of the periodic table

↑ On-site awareness

FM Macclesfield brochure

 $\rightarrow$ 

 Stairwell vinyls to promote safe mobile phone usage