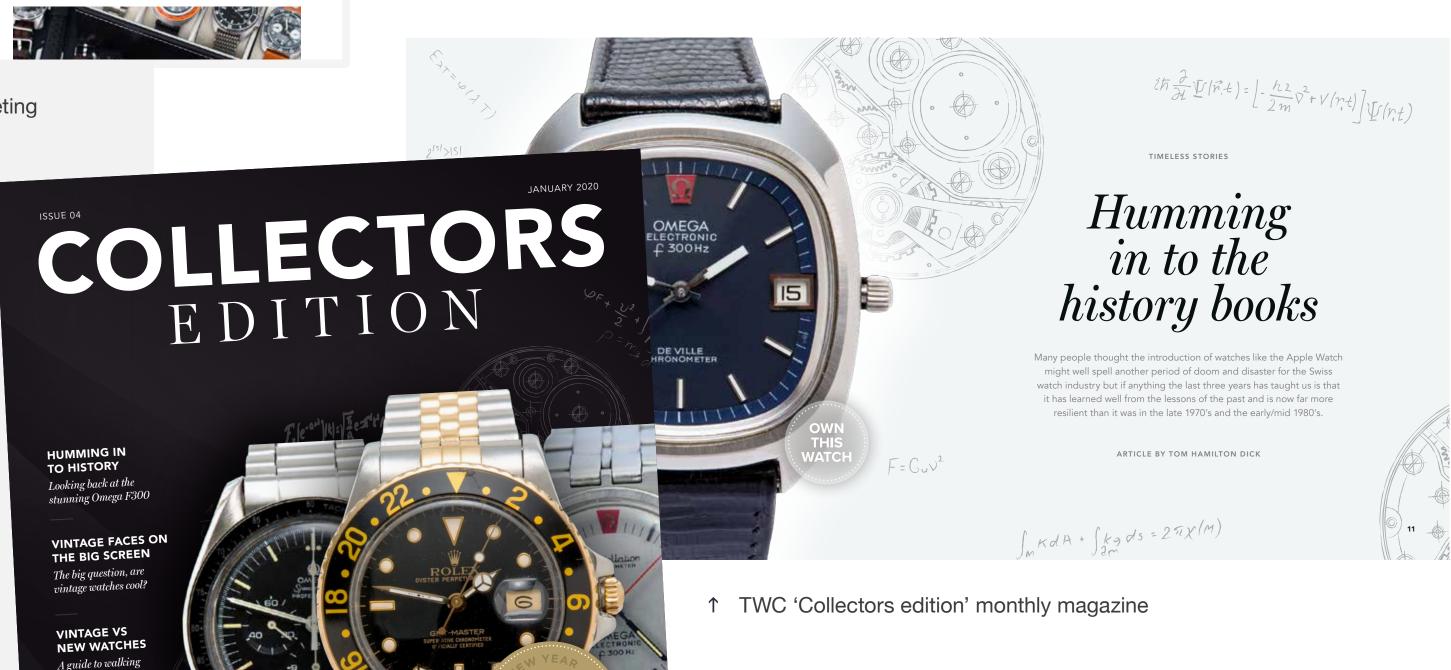

#### The Watch Collector\*

FEATURED TIMELESS STORY *The £150,000 Rolex in your bottom drawer* 

Let me introduce you to this months' little gem - a rare and altogether stunning Rolex GMT Master 6542 Bakelite from the mid 60's

↑ Email marketing

THE WATCH COLLECTOR

↑ Identity development

| W                                                                                                                                                                                                                                                                                                                                                                                                                                                                                                                                                                                                                                                                                                                                                                                                                                                                                                                                                                                                                                                                                                                                                                                        |  |
|------------------------------------------------------------------------------------------------------------------------------------------------------------------------------------------------------------------------------------------------------------------------------------------------------------------------------------------------------------------------------------------------------------------------------------------------------------------------------------------------------------------------------------------------------------------------------------------------------------------------------------------------------------------------------------------------------------------------------------------------------------------------------------------------------------------------------------------------------------------------------------------------------------------------------------------------------------------------------------------------------------------------------------------------------------------------------------------------------------------------------------------------------------------------------------------|--|
| DETAILS OF YOUR   DRE-LOVED WATCH     NUPLIED TO:     DATE:   NUPLIED TO:     DATE:     NODEL   F.N.OWN:                                                                                                                                                                                                                                                                                                                                                                                                                                                                                                                                                                                                                                                                                                                                                                                                                                                                                                                                                                                                                                                                                 |  |
| WATCH<br>MANUFACTURE:         WATCH<br>MATERIA:         THE<br>WATERIA:         WITCH<br>MANUFACTURE:         WATCH<br>MANUFACTURE:         WATCH<br>MANUF |  |