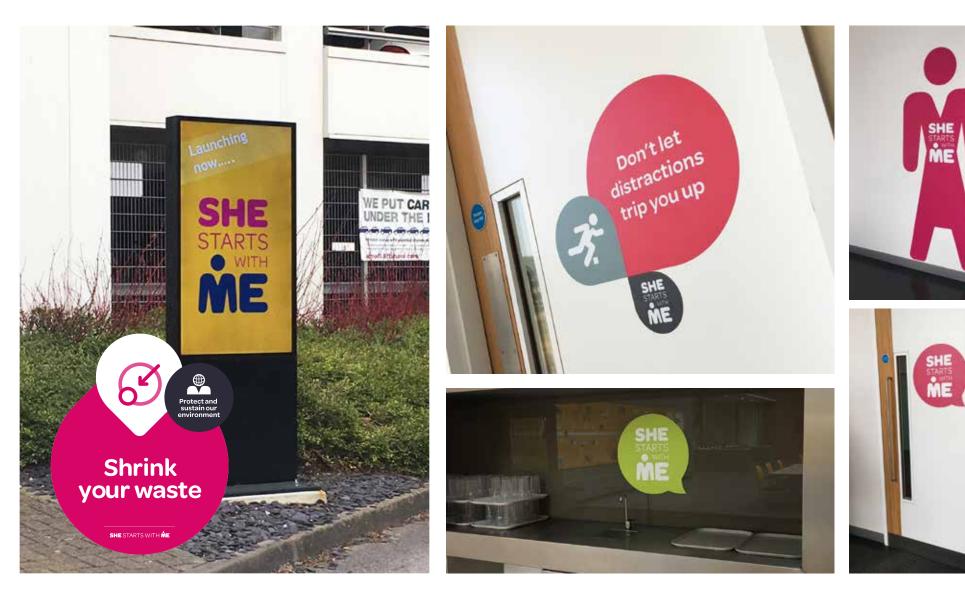

#### Astrazeneca\*

↑ Major building manifestation to support 150 years of the periodic table

↑ On-site awareness

FM Macclesfield brochure

 $\rightarrow$ 

 Stairwell vinyls to promote safe mobile phone usage