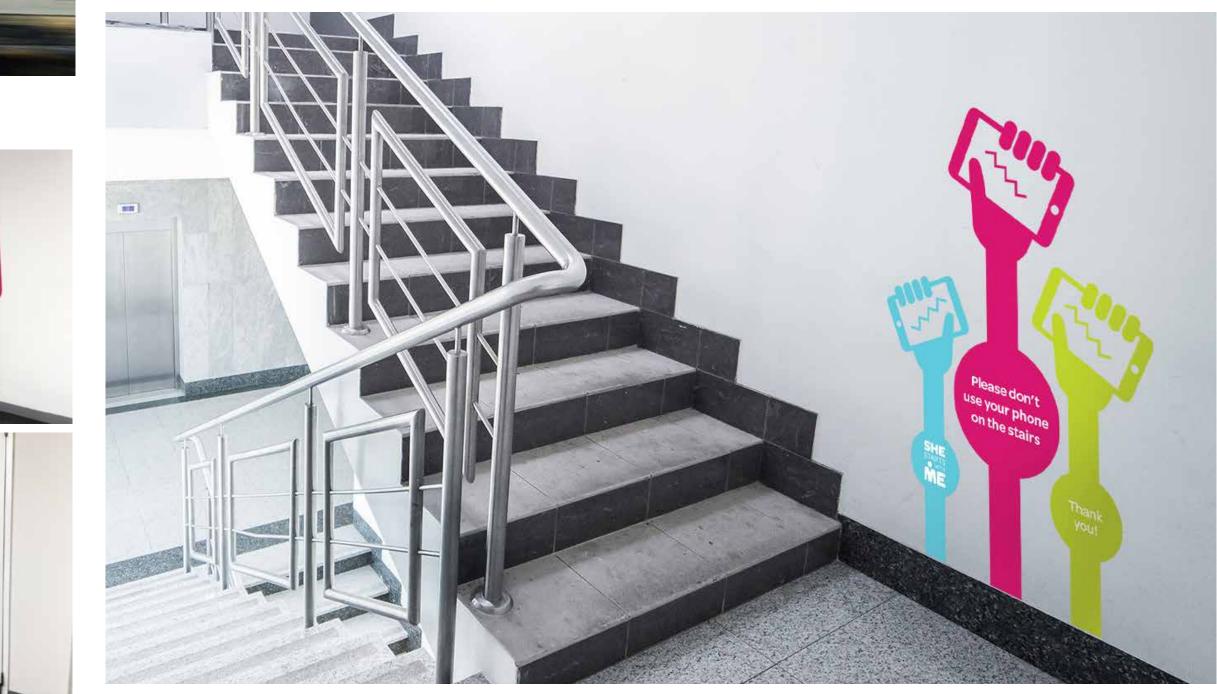

#### Astrazeneca\*

↑ Major building manifestation to support 150 years of the periodic table

↑ On-site awareness

FM Macclesfield brochure

 $\rightarrow$ 

 Stairwell vinyls to promote safe mobile phone usage