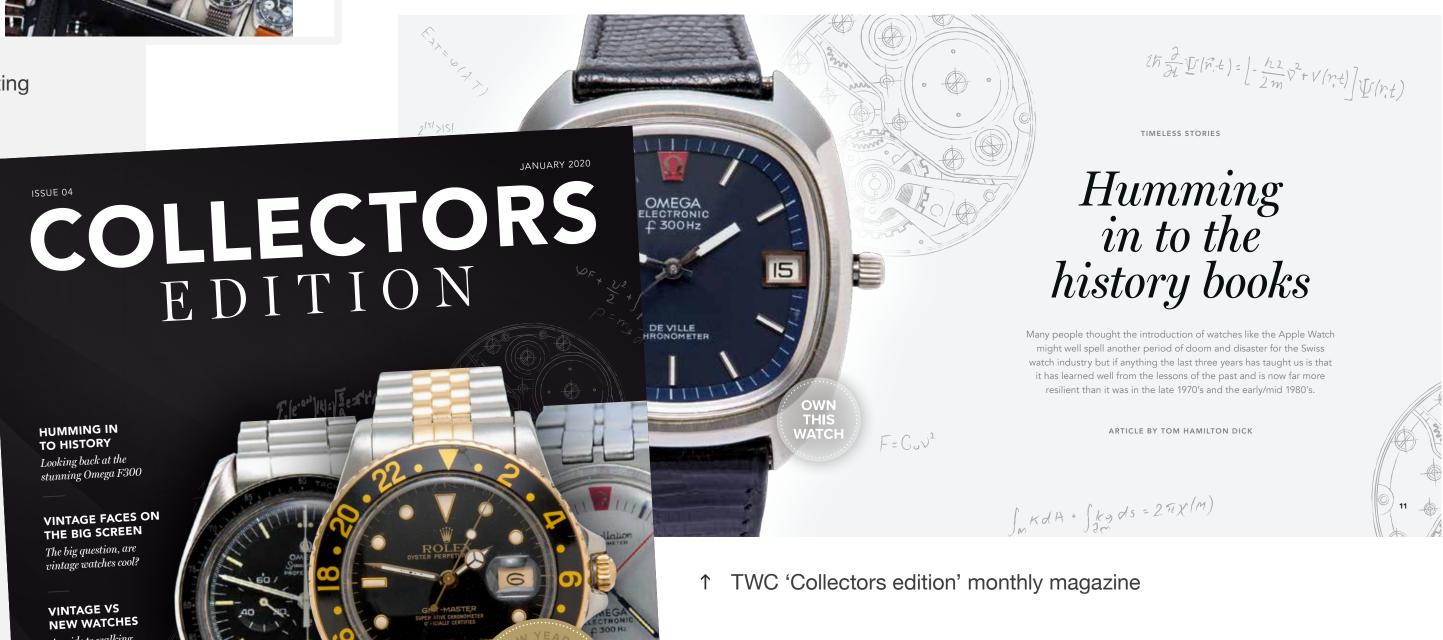

#### The Watch Collector\*

FEATURED TIMELESS STORY *The £150,000 Rolex in your bottom drawer* 

Let me introduce you to this months' little gem - a rare and altogether stunning Rolex GMT Master 6542 Bakelite from the mid 60's

↑ Email marketing

THE WATCH COLLECTOR

↑ Identity development

| W                                                                                                                                                                                                                                                                                                                                                                                                                                                                                                                                                                                                                                                                                                                                                                                                                                                                                                                                                                                                                                                                                                                                                                                        |  |
|------------------------------------------------------------------------------------------------------------------------------------------------------------------------------------------------------------------------------------------------------------------------------------------------------------------------------------------------------------------------------------------------------------------------------------------------------------------------------------------------------------------------------------------------------------------------------------------------------------------------------------------------------------------------------------------------------------------------------------------------------------------------------------------------------------------------------------------------------------------------------------------------------------------------------------------------------------------------------------------------------------------------------------------------------------------------------------------------------------------------------------------------------------------------------------------|--|
| DETAILS OF YOUR   DRE-LOVED WATCH     NUPLIED TO:     DATE:   NUPLIED TO:     DATE:     NODEL   F.N.OWN:                                                                                                                                                                                                                                                                                                                                                                                                                                                                                                                                                                                                                                                                                                                                                                                                                                                                                                                                                                                                                                                                                 |  |
| WATCH<br>MANUFACTURE:         WATCH<br>MATERIA:         THE<br>WATERIA:         WITCH<br>MANUFACTURE:         WATCH<br>MANUFACTURE:         WATCH<br>MANUF |  |