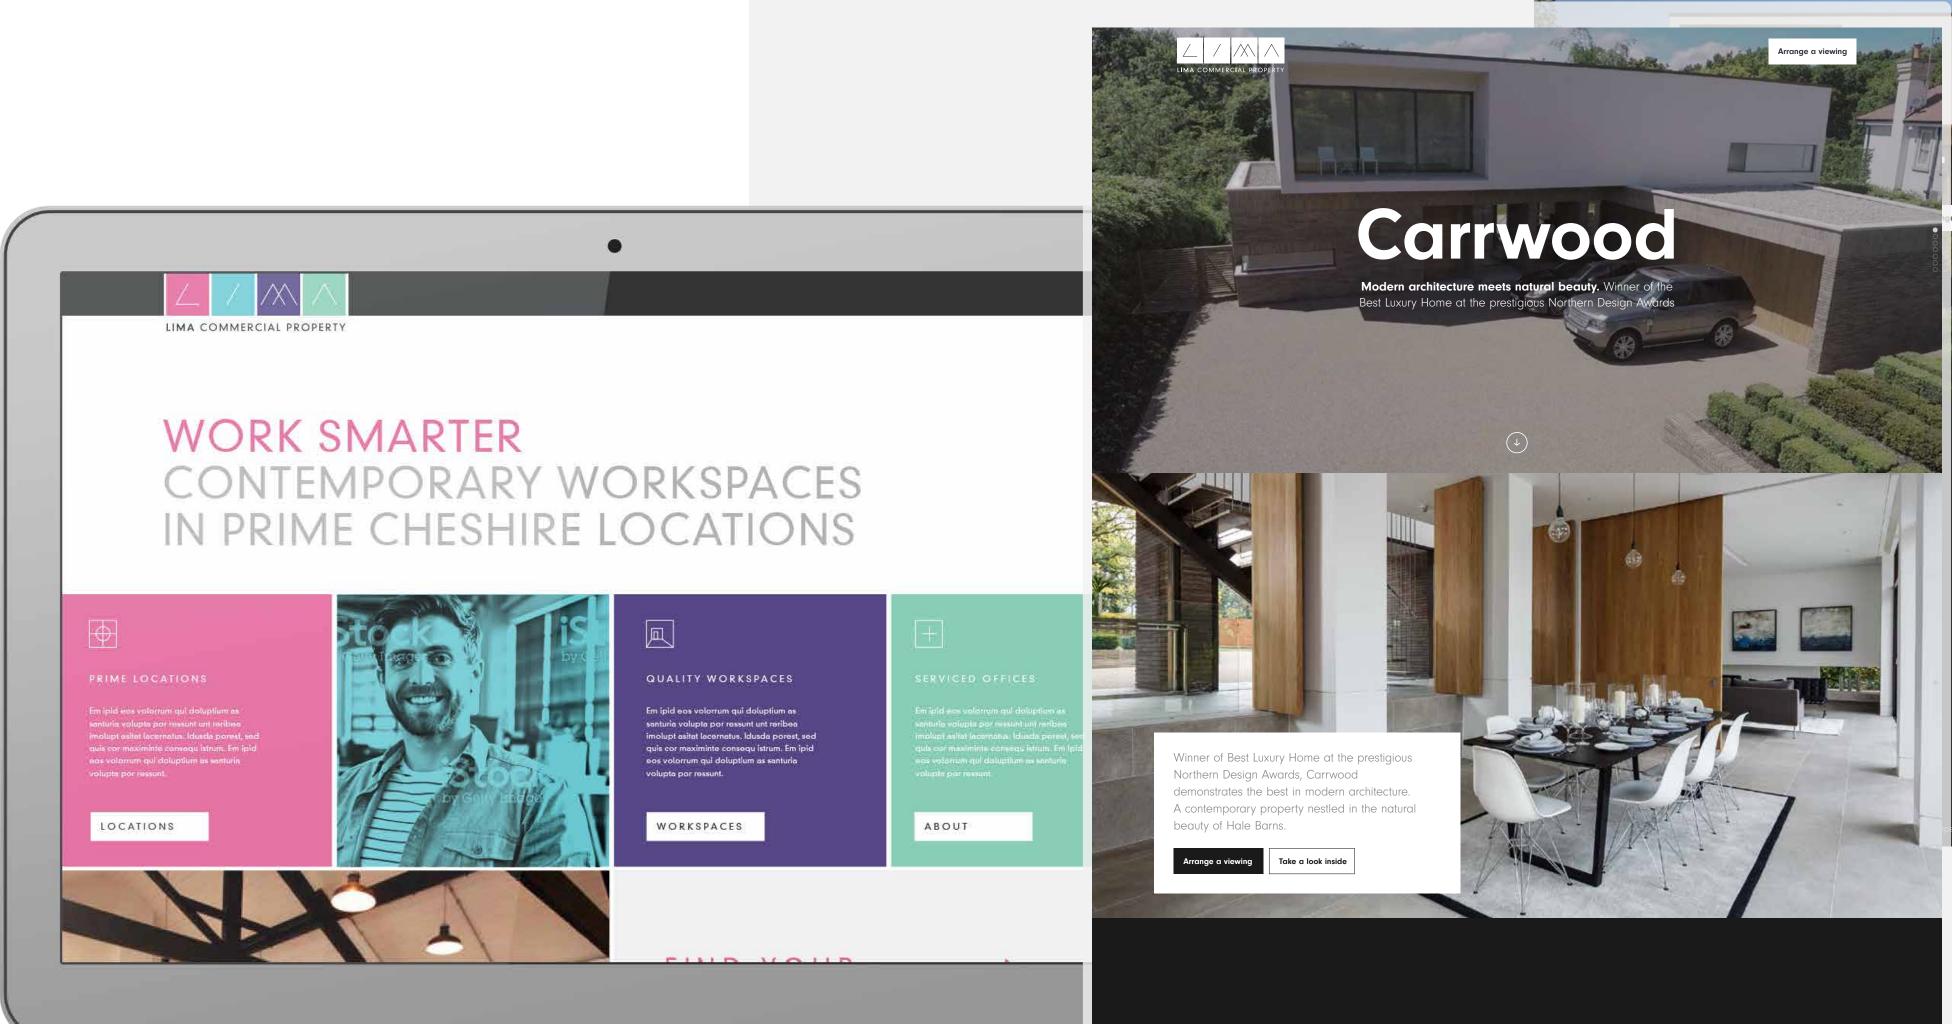

#### LIMA Properties\*

↑ LIMA Properties website design and build

Automated Master bed with dressing room and external terrace

- Triple garage
- Video entry system
- Landscaped terrace
- range a viewin

bedrooms South facing garden with uninterrupted views over the

Bollin Valley

Carrwood / Modern contemporary design / Generous open plan kitchen and informal living areas / Utility room / Study / Formal dining room / Lounge / 5 ensuite bedrooms / Master bed with dressing room and external terrace / Triple garage / Video entry system / Landscaped terraces / Siemens kitchen appliances / Villeroy & Boch and Hansgrohe bathrooms / Bespoke hand made brick / Solid oak external doors / 3m+ high glazing units / Stone and wood floors / Underfloor heating throughout /

Arrange a viewing **Contact Henry Pearson** 

**vourself** 

Rental managed by Jordan Fishwick 172 Ashley Road Hale, Cheshire WA14 9S jordanfishwick.co.uk

Jordan fishwick

↑ Bespoke feature websites for individual LIMA properties